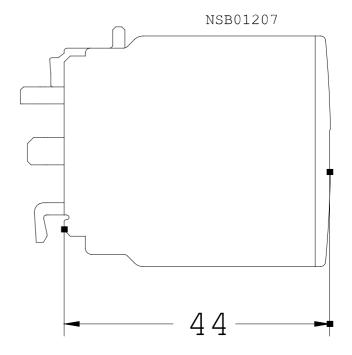

# **SIEMENS**

Product data sheet 3RH1921-1CA10

AUXILIARY SWITCH BLOCK, 1 NO, DIN EN50005, SCREW CONNECTION, FOR CONTACTORS FOR SWITCHING MOTORS, 1-POLE

screw-type terminals

| Auxiliary circuit:                                       |   |                  |
|----------------------------------------------------------|---|------------------|
| Number of NC contacts / for auxiliary contacts           |   |                  |
| • instantaneous switching                                |   | 0                |
| Number of NO contacts / for auxiliary contacts           |   |                  |
| • instantaneous switching                                |   | 1                |
| Operating current / of the auxiliary contacts / at AC-15 |   |                  |
| • at 230 V                                               | Α | 6                |
| Installation/mounting/dimensions:                        |   |                  |
| Type of mounting                                         |   | snap-on mounting |