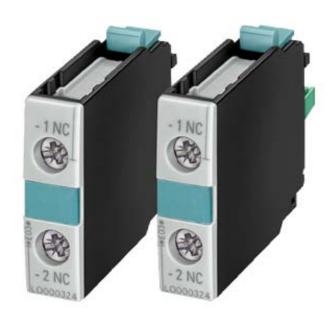

# **SIEMENS**

Product data sheet 3RH1921-1CA10

AUXILIARY SWITCH BLOCK, 1 NO, DIN EN50005, SCREW CONNECTION, FOR CONTACTORS FOR SWITCHING MOTORS, 1-POLE

screw-type terminals

| Auxiliary circuit:                                       |   |                  |
|----------------------------------------------------------|---|------------------|
| Number of NC contacts / for auxiliary contacts           |   |                  |
| • instantaneous switching                                |   | 0                |
| Number of NO contacts / for auxiliary contacts           |   |                  |
| • instantaneous switching                                |   | 1                |
| Operating current / of the auxiliary contacts / at AC-15 |   |                  |
| • at 230 V                                               | Α | 6                |
| Installation/mounting/dimensions:                        |   |                  |
| Type of mounting                                         |   | snap-on mounting |