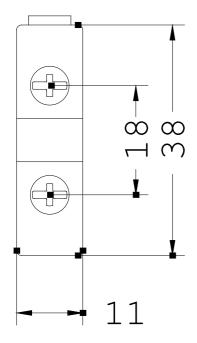

# **SIEMENS**

Product data sheet 3RH1921-1CA10

AUXILIARY SWITCH BLOCK, 1 NO, DIN EN50005, SCREW CONNECTION, FOR CONTACTORS FOR SWITCHING MOTORS, 1-POLE

screw-type terminals

| Auxiliary circuit:                                       |   |                  |
|----------------------------------------------------------|---|------------------|
| Number of NC contacts / for auxiliary contacts           |   |                  |
| • instantaneous switching                                |   | 0                |
| Number of NO contacts / for auxiliary contacts           |   |                  |
| • instantaneous switching                                |   | 1                |
| Operating current / of the auxiliary contacts / at AC-15 |   |                  |
| • at 230 V                                               | Α | 6                |
| Installation/mounting/dimensions:                        |   |                  |
| Type of mounting                                         |   | snap-on mounting |