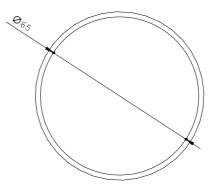

| • 1 / of the fluorescent material / for DC / rated value                                                                                                                                                                                                                                  | V                         | 24      |                   |  |
|-------------------------------------------------------------------------------------------------------------------------------------------------------------------------------------------------------------------------------------------------------------------------------------------|---------------------------|---------|-------------------|--|
| Item designation                                                                                                                                                                                                                                                                          |                           |         |                   |  |
| <ul> <li>according to DIN 40719 extendable after IEC 204-2 / according<br/>to IEC 750</li> </ul>                                                                                                                                                                                          |                           | н       |                   |  |
| according to DIN EN 61346-2                                                                                                                                                                                                                                                               |                           | Ρ       |                   |  |
| Mechanical design:                                                                                                                                                                                                                                                                        | _                         |         |                   |  |
| Color / of the optical signal element                                                                                                                                                                                                                                                     |                           | red     |                   |  |
| External diameter / of the signal column element                                                                                                                                                                                                                                          | mm                        | 70      |                   |  |
| Lamp:                                                                                                                                                                                                                                                                                     |                           |         |                   |  |
| Nature of fluorescent material                                                                                                                                                                                                                                                            |                           | LED     |                   |  |
| Ambient conditions:                                                                                                                                                                                                                                                                       |                           |         |                   |  |
| Ambient temperature                                                                                                                                                                                                                                                                       |                           |         |                   |  |
| during operating                                                                                                                                                                                                                                                                          | °C                        | -20 +50 |                   |  |
| Protection class IP                                                                                                                                                                                                                                                                       |                           | IP65    |                   |  |
| Depth                                                                                                                                                                                                                                                                                     | mm                        | 70      |                   |  |
| Height                                                                                                                                                                                                                                                                                    | mm                        | 56      |                   |  |
| Width                                                                                                                                                                                                                                                                                     | mm                        | 70      |                   |  |
| Certificates/approvals:                                                                                                                                                                                                                                                                   |                           |         |                   |  |
| General Product Approval EMC                                                                                                                                                                                                                                                              | Declaration<br>Conformity | of      | Shipping Approval |  |
|                                                                                                                                                                                                                                                                                           | EG-Konf.                  |         | ĴÅ<br>DNV<br>DNV  |  |
|                                                                                                                                                                                                                                                                                           |                           |         |                   |  |
| Further information:                                                                                                                                                                                                                                                                      |                           |         |                   |  |
| Information- and Downloadcenter (Catalogs, Brochures,)                                                                                                                                                                                                                                    |                           |         |                   |  |
| Information- and Downloadcenter (Catalogs, Brochures,)<br>http://www.siemens.com/industrial-controls/catalogs<br>Industry Mall (Online ordering system)                                                                                                                                   |                           |         |                   |  |
| Further information:<br>Information- and Downloadcenter (Catalogs, Brochures,)<br>http://www.siemens.com/industrial-controls/catalogs<br>Industry Mall (Online ordering system)<br>http://www.siemens.com/industrial-controls/mall<br>Cax online generator:<br>http://www.siemens.com/cax |                           |         |                   |  |