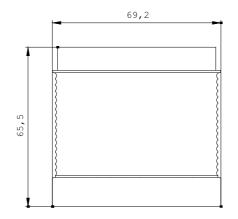

| • 1 / of the fluorescent material / for DC / rated value                                                                                                                                                                                                                                  | V                         | 24      |                   |  |
|-------------------------------------------------------------------------------------------------------------------------------------------------------------------------------------------------------------------------------------------------------------------------------------------|---------------------------|---------|-------------------|--|
| Item designation                                                                                                                                                                                                                                                                          |                           |         |                   |  |
| <ul> <li>according to DIN 40719 extendable after IEC 204-2 / according<br/>to IEC 750</li> </ul>                                                                                                                                                                                          |                           | н       |                   |  |
| according to DIN EN 61346-2                                                                                                                                                                                                                                                               |                           | Ρ       |                   |  |
| Mechanical design:                                                                                                                                                                                                                                                                        | _                         |         |                   |  |
| Color / of the optical signal element                                                                                                                                                                                                                                                     |                           | red     |                   |  |
| External diameter / of the signal column element                                                                                                                                                                                                                                          | mm                        | 70      |                   |  |
| Lamp:                                                                                                                                                                                                                                                                                     |                           |         |                   |  |
| Nature of fluorescent material                                                                                                                                                                                                                                                            |                           | LED     |                   |  |
| Ambient conditions:                                                                                                                                                                                                                                                                       |                           |         |                   |  |
| Ambient temperature                                                                                                                                                                                                                                                                       |                           |         |                   |  |
| during operating                                                                                                                                                                                                                                                                          | °C                        | -20 +50 |                   |  |
| Protection class IP                                                                                                                                                                                                                                                                       |                           | IP65    |                   |  |
| Depth                                                                                                                                                                                                                                                                                     | mm                        | 70      |                   |  |
| Height                                                                                                                                                                                                                                                                                    | mm                        | 56      |                   |  |
| Width                                                                                                                                                                                                                                                                                     | mm                        | 70      |                   |  |
| Certificates/approvals:                                                                                                                                                                                                                                                                   |                           |         |                   |  |
| General Product Approval EMC                                                                                                                                                                                                                                                              | Declaration<br>Conformity | of      | Shipping Approval |  |
|                                                                                                                                                                                                                                                                                           | EG-Konf.                  |         | ĴÅ<br>DNV<br>DNV  |  |
|                                                                                                                                                                                                                                                                                           |                           |         |                   |  |
| Further information:                                                                                                                                                                                                                                                                      |                           |         |                   |  |
| Information- and Downloadcenter (Catalogs, Brochures,)                                                                                                                                                                                                                                    |                           |         |                   |  |
| Information- and Downloadcenter (Catalogs, Brochures,)<br>http://www.siemens.com/industrial-controls/catalogs<br>Industry Mall (Online ordering system)                                                                                                                                   |                           |         |                   |  |
| Further information:<br>Information- and Downloadcenter (Catalogs, Brochures,)<br>http://www.siemens.com/industrial-controls/catalogs<br>Industry Mall (Online ordering system)<br>http://www.siemens.com/industrial-controls/mall<br>Cax online generator:<br>http://www.siemens.com/cax |                           |         |                   |  |