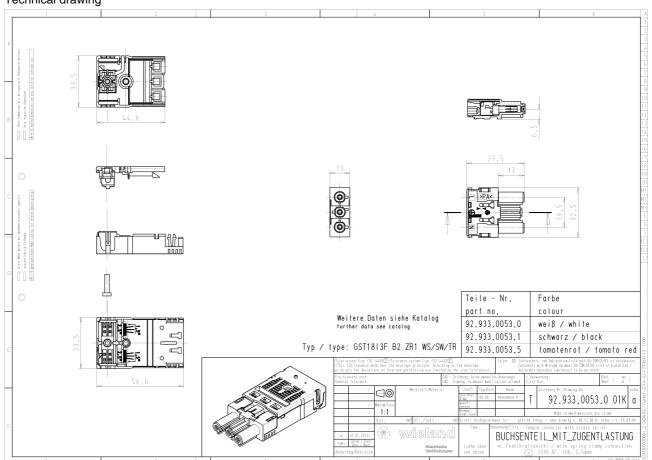

|  |
| Halogen free                                | Yes                                                            |  |
| Contact material                            | CuZn                                                           |  |
| Insulation components continous temperature | 100 °C                                                         |  |
| Surface finish                              | Tin-plated                                                     |  |
| Dimensions                                  |                                                                |  |
| Length                                      | 75 mm                                                          |  |

32.5 mm

15.5 mm

### Technical drawing

Width

Height