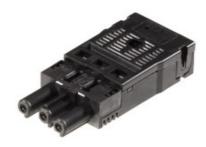

# Female connector with strain relief GST18I3F B2 ZR1 SW

Connector GST18i3, 3 pole, female, spring clamp connection, 250 V, 20 A, colour of coding: white, colour of housing: black

| Item No.   | 92.933.0053.1 |
|------------|---------------|
| EAN        | 4015573402546 |
| Order Unit | 50 Piece(s)   |