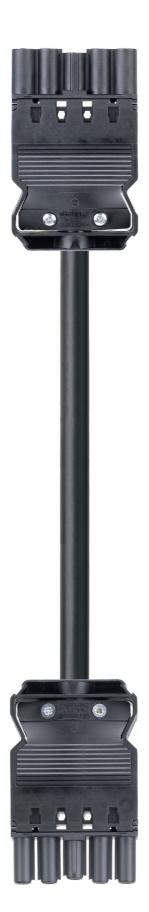

# Cable assembly GST18I5K1BS 15 30SW

gesis® Extension cable female - male; length: 3m; type GST18l5; 5-pole; 250/400 V / 16 A; colour of coding: black with black strain-relief; cable: H05VV-F 5G1,5, colour: black

#### Model

| Nominal cross section conductor | 1.5 mm <sup>2</sup> |
|---------------------------------|---------------------|
| Degree of protection (IP)       | IP20                |
| Cable type                      | H05VV-F             |
| Cable colour                    | Black               |
| Cable diameter                  | 10.1 mm             |
| Version of cable                | Female - male       |
| Type of cord set                | Connecting cable    |
| Version cable end 1             | GST18i5 female      |
| Version cable end 2             | GST18i5 plug        |