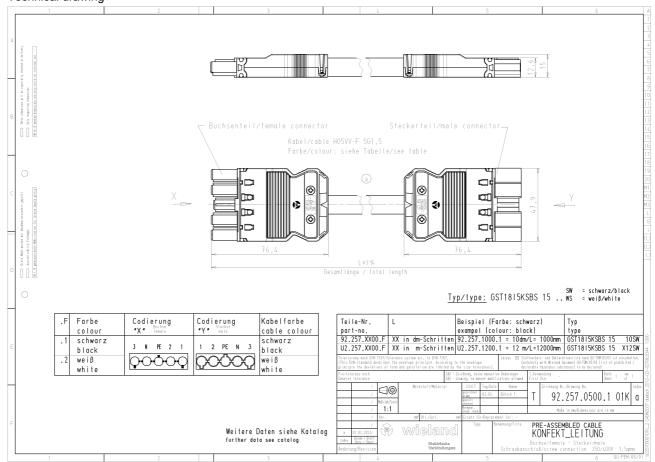

## Technical drawing

## General

| Rated current                            | 16 A           |
|------------------------------------------|----------------|
| Rated voltage                            | 250 V          |
| Rated impulse voltage                    | 4 kV           |
| Pollution degree                         | 2              |
| Mechanical coding                        | Code 1         |
| Lockable                                 | Yes            |
| Color of coding/ contact carrier         | Black          |
| Marking of poles                         | 3, N, PE, 2, 1 |
| Color of housing inclusive strain relief | Black          |

#### Model

| Nominal cross section conductor | 1.5 mm <sup>2</sup> |
|---------------------------------|---------------------|
| Degree of protection (IP)       | IP20                |
| Cable type                      | H05VV-F             |
| Cable colour                    | Black               |
| Cable diameter                  | 10.1 mm             |
| Version of cable                | Female - male       |
| Type of cord set                | Connecting cable    |
| Version cable end 1             | GST18i5 female      |
| Version cable end 2             | GST18i5 plug        |