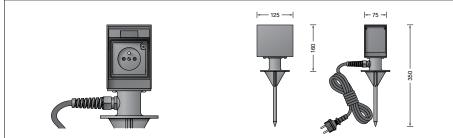

## **Product description**

Housing and earth spike made of glass-fibre reinforced polyamide

Colour graphite

5 m mains supply cable H07RN-F  $3\,G\,1,5^{\scriptscriptstyle \square}$  with plug

2 Safety socket outlets 16 A  $\cdot$  250 V  $\sim$  Belgian/French standard, Plug type E Safety class I

Protection class IP 44

Protected against granular foreign bodies

> 1 mm and splash water (with closed flap)

C € – Conformity mark

Weight: 1.5 kg