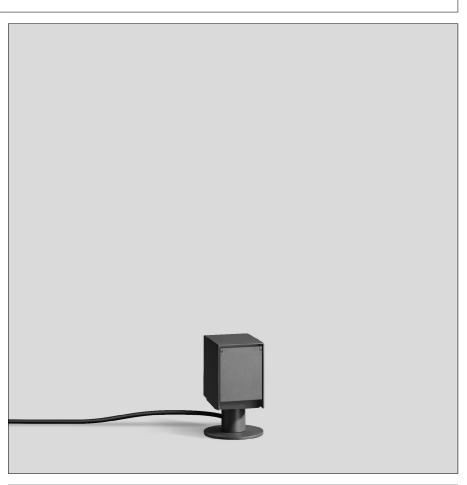

## **Application**

Portable garden socket outlet with 2 safety socket outlets for private use. For the connection of electrically driven gardening tools or portable garden luminaires. For interior and exterior lighting applications.

## **Product description**

Housing and earth spike made of glass-fibre reinforced polyamide

Colour graphite

5 m mains supply cable H07RN-F  $3\,G\,1,5^{\scriptscriptstyle \square}$  with plug

2 Safety socket outlets 16 A  $\cdot$  250 V  $\sim$  Belgian/French standard, Plug type E Safety class I

Protection class IP 44

Protected against granular foreign bodies

> 1 mm and splash water (with closed flap)

C € – Conformity mark

Weight: 1.5 kg