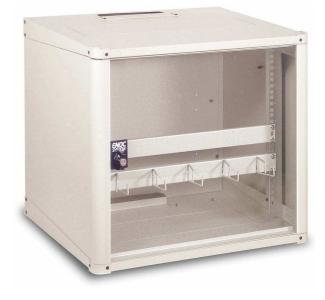

## Door

The enclosure comes with a glass or metal door as standard. Door opening angle 180°. The door is supplied right-hinged as standard, but can easily be rehung to be left-hinged. The glass door is made of toughened 3 mm thick smoke-coloured safety glass. The metal door is made of 1.25 mm sheet steel. Both doors have aluminium profiles on the sides. Locking knob LS 15, with standard lock cylinder for key C 101.

#### 19-inch

The enclosure comes with two 19-inch profiles in galvanised sheet steel. The profiles are mounted 95 mm in from the enclosure front, and can be repositioned at intervals of 30 mm through half the depth of the enclosure. The 19-inch profiles are integrated into the supporting structure, since the enclosure has no corner uprights at the front edge.

## Back

The enclosure is supplied with a fixed integrated back panel.