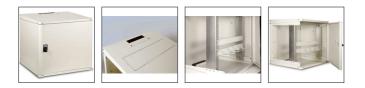

# **NSVE Wall-mounted** enclosure

NSVE is a series of wall-mounted enclosures that offer excellent value for money. The enclosures are designed to provide optimal access and plenty of depth.

The NSVE series is available in heights of 6, 10, 15 and 21 HU in combination with depths of 465 and 635 mm.

# Enclosure

A stable wall-mounted enclosure made of sheet steel combined with aluminium profiles and zinc corner pieces.

## Door

The enclosure comes with a glass or metal door as standard. Door opening angle 180°. The door is supplied right-hinged as standard, but can easily be rehung to be left-hinged. The glass door is made of toughened 3 mm thick smoke-coloured safety glass. The metal door is made of 1.25 mm sheet steel. Both doors have aluminium profiles on the sides. Locking knob LS 15, with standard lock cylinder for key C 101.