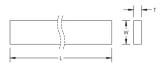

### PRODUCT ATTRIBUTES

Article Number: 550630

Material: Koper

Width: 40 mm

Thickness: 5 mm

Length: 4,000 mm

Unit Weight: 7.120 kg