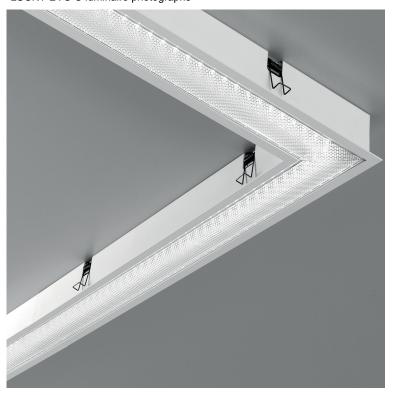

# 100603.01 Lucky evo C

Lucky EVO C - LINEAR LED PROFILE LUCKY EVO C luminaire photographs