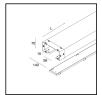

## Accessories

100249.99 OPAL flush diffuser L=1125mm

**1002E0.99** UGR

1002F1.99 OPAL flush diffuser L=6000mm

**100650.01** End caps (2pcs.)

**1002E8.99** UGR

100649.01 Kit for junction

**100652.99** Housing box L=1125mm.