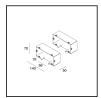

# 100603.01 Lucky evo C

Lucky EVO C - LINEAR LED PROFILE

Profile made of painted aluminium alloy. Integrated electronic driver, fixing springs included. Diffuser, end caps, junction kit and housing box to be ordered separately.

#### Installations

Lighting system with frame ( stand-alone or in a continuous line) for recessed installation in plasterboard ceiling (thickness 10-15mm) or in concrete by an apposite housing box (compulsory accessory).

### Material

Body made of painted aluminium alloy.