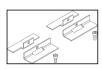

## Accessories

100249.99 OPAL flush diffuser L=1125mm

**1002E0.99** UGR

1002F1.99 OPAL flush diffuser L=6000mm

**100650.01** End caps (2pcs.)

**1002E8.99** UGR

100649.01 Kit for junction

**100652.99** Housing box L=1125mm.

100655.99 End caps for housing box (2pcs.)