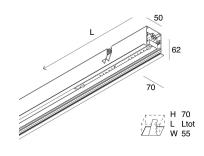

# 100603.01 Lucky evo C

Lucky EVO C - LINEAR LED PROFILE

Profile made of painted aluminium alloy. Integrated electronic driver, fixing springs included. Diffuser, end caps, junction kit and housing box to be ordered separately.

#### Installations

Lighting system with frame ( stand-alone or in a continuous line) for recessed installation in plasterboard ceiling (thickness 10-15mm) or in concrete by an apposite housing box (compulsory accessory).

### Material

Body made of painted aluminium alloy.