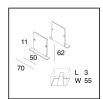

#### Installations

Lighting system with frame ( stand-alone or in a continuous line) for recessed installation in plasterboard ceiling (thickness 10-15mm) or in concrete by an apposite housing box (compulsory accessory).

### Material

Body made of painted aluminium alloy.