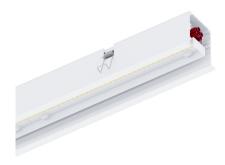

# 100603.01 Lucky evo C

Lucky EVO C - LINEAR LED PROFILE

Profile made of painted aluminium alloy. Integrated electronic driver, fixing springs included. Diffuser, end caps, junction kit and housing box to be ordered separately.

# 100603.01 Lucky evo C

Lucky EVO C - LINEAR LED PROFILE LUCKY EVO C luminaire photographs