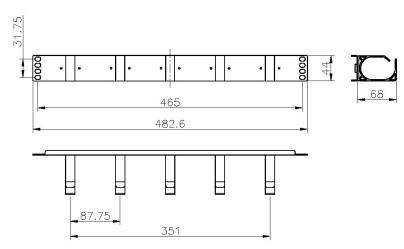

--|
| RoHS-II/-III (2011/65/EU & 2015/863): 2023 | Our products, demonstrate full adherence to the regulatory stipulations of the EU Directive 2011/65/EU (RoHS-II) and its corresponding delegated directive 2015/863 (RoHS-III). |
| WFD: 2023                                  | Compliant to Waste Framework Directive                                                                                                                                          |
| SCIP: 2023                                 | Compliant - Does Not Contain Substances of Concern In articles as such or in complex objects (Products)                                                                         |

# Excel Cable Management Bar 1U 5 Vertical Plastic Hoops 65 mm Black

Item Code: 100-586



### **Product drawings**







## Excel Cable Management Bar 1U 5 Vertical Plastic Hoops 65 mm Black

Item Code: 100-586



### **Part Number Table**

| Part Number | Description                                                             |
|-------------|-------------------------------------------------------------------------|
| 100-582     | Excel Cable Management Bar 1U 4 Vertical Metal Hoops 65 mm Black        |
| 100-583     | Excel Cable Management Bar 1U 4 Vertical Metal Hoops 100 mm Black       |
| 100-586     | Excel Cable Management Bar 1U 5 Vertical Plastic Hoops 65 mm Black      |
| 100-590     | Excel Cable Management Bar 1U 3 Vertical/2 Horizontal Metal Hoops Black |
| 100-594     | Excel Cable Management Bar 2U 4 Vertical Metal Hoops 65 mm Black        |

Excel is a world class premium performing end