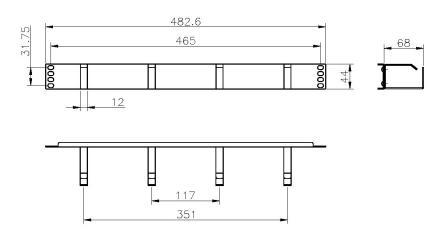

----|
| RoHS-II/-III (2011/65/EU & 2015/863): 2023 | Our products, demonstrate full adherence to the regulatory stipulations of the EU Directive 2011/65/EU (RoHS-II) and its corresponding delegated directive 2015/863 (RoHS-III). |
| WFD: 2023                                  | Compliant to Waste Framework Directive                                                                                                                                          |
| SCIP: 2023                                 | Compliant - Does Not Contain Substances of Concern In articles as such or in complex objects (Products)                                                                         |

# Excel Cable Management Bar 1U 5 Vertical Plastic Hoops 65 mm Black

Item Code: 100-586



### **Product drawings**







## Excel Cable Management Bar 1U 5 Vertical Plastic Hoops 65 mm Black

Item Code: 100-586



### **Part Number Table**

| Part Number | Description                                                             |
|-------------|-------------------------------------------------------------------------|
| 100-582     | Excel Cable Management Bar 1U 4 Vertical Metal Hoops 65 mm Black        |
| 100-583     | Excel Cable Management Bar 1U 4 Vertical Metal Hoops 100 mm Black       |
| 100-586     | Excel Cable Management Bar 1U 5 Vertical Plastic Hoops 65 mm Black      |
| 100-590     | Excel Cable Management Bar 1U 3 Vertical/2 Horizontal Metal Hoops Black |
| 100-594     | Excel Cable Management Bar 2U 4 Vertical Metal Hoops 65 mm Black        |

Excel is a world class premium performing e