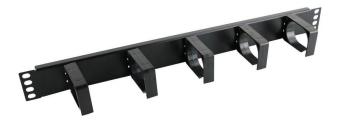

## Excel Cable Management Bar 1U 5 Vertical Plastic Hoops 65 mm Black

Item Code: 100-586

X Management of patch leads
X Available in 1U
X Cage nut set included
X Black metal bar with plastic rings