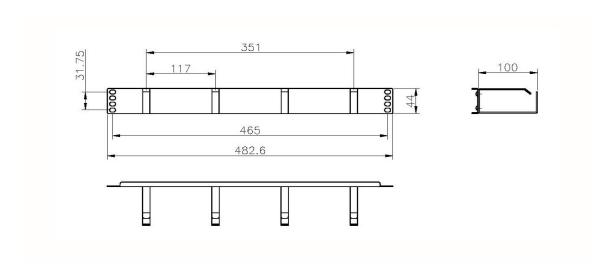

|
| RoHS-II/-III (2011/65/EU & 2015/863): 2023 | Our products, demonstrate full adherence to the regulatory stipulations of the EU Directive 2011/65/EU (RoHS-II) and its corresponding delegated directive 2015/863 (RoHS-III). |
| WFD: 2023                                  | Compliant to Waste Framework Directive                                                                                                                                          |
| SCIP: 2023                                 | Compliant - Does Not Contain Substances of Concern In articles as such or in complex objects (Products)                                                                         |

# Excel Cable Management Bar 1U 5 Vertical Plastic Hoops 65 mm Black

Item Code: 100-586



### **Product drawings**







## Excel Cable Management Bar 1U 5 Vertical Plastic Hoops 65 mm Black

Item Code: 100-586



### **Part Number Table**

| Part Number | Description                                                             |
|-------------|-------------------------------------------------------------------------|
| 100-582     | Excel Cable Management Bar 1U 4 Vertical Metal Hoops 65 mm Black        |
| 100-583     | Excel Cable Management Bar 1U 4 Vertical Metal Hoops 100 mm Black       |
| 100-586     | Excel Cable Management Bar 1U 5 Vertical Plastic Hoops 65 mm Black      |
| 100-590     | Excel Cable Management Bar 1U 3 Vertical/2 Horizontal Metal Hoops Black |
| 100-594     | Excel Cable Management Bar 2U 4 Vertical Metal Hoops 65 mm Black        |

Excel is a world class premium performing end t