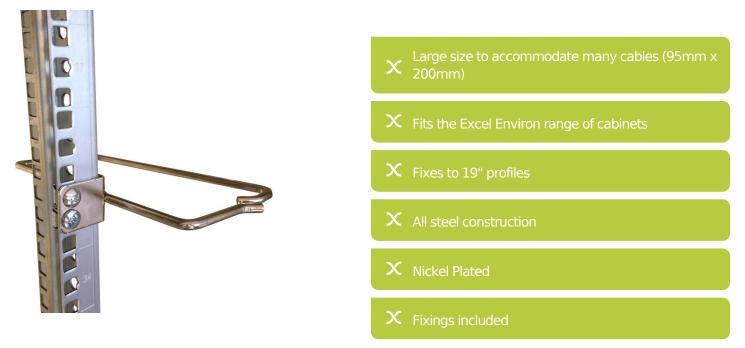

#### **Product Overview**

Environ Cable/Patch Lead Management Ring designed to easily fix to the 19" profiles of the Environ range of cabinets (and others). Large size to accommodate many cables and patch leads. Several mounting options to suit cabinet configuration, with fixings included.