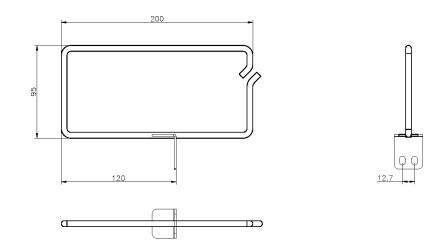

# Excel Cable Management Ring 200x95 mm Chrome (10-Pack)

## Item Code: 100-607



without compromise.

#### **Product Overview**

Environ Cable/Patch Lead Management Ring designed to easily fix to the 19" profiles of the Environ range of cabinets (and others). Large size to accommodate many cables and patch leads. Several mounting options to suit cabinet configuration, with fixings included.

#### **Product Specifications**

| Feature  | Values            |
|----------|-------------------|
| Model    | Chrome Metal Ring |
| Material | Metal             |



### **Product drawing**



#### Standards

| Applicable standard                        | Detail                                                                                                                                                                          |
|--------------------------------------------|---------------------------------------------------------------------------------------------------------------------------------------------------------------------------------|
| RoHS-II/-III (2011/65/EU & 2015/863): 2023 | Our products, demonstrate full adherence to the regulatory stipulations of the EU Directive 2011/65/EU (RoHS-II) and its corresponding delegated directive 2015/863 (RoHS-III). |
| WFD: 2023                                  | Compliant to Waste Framework Directive