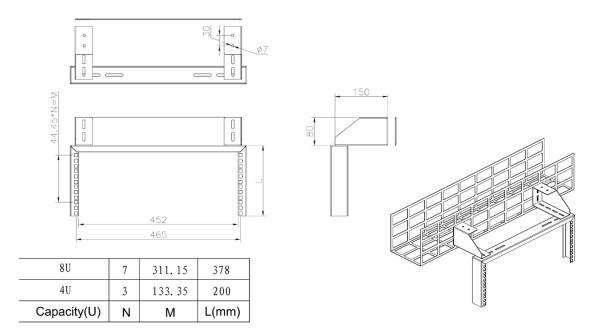

### **Product drawing**

### **Part Number Table**

| Part Number | Description               |
|-------------|---------------------------|
| 100-920     | Excel 4U Patch Rack Black |
| 100-921     | Excel 8U Patch Rack Black |