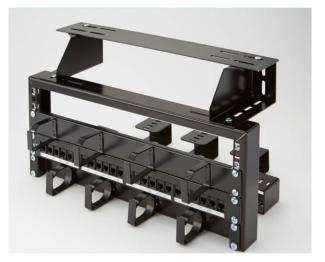

# Item Code: 100-921

- X Available in 4U or 8U options
- ${f X}~$  Fixing brackets and plate supplied

X Optional plastic rings available for patch lead management

#### **Product Overview**

The Excel Patch Rack provides the ideal solution for ?Top of Rack? patching applications within the Data Centre or Main Equipment Room.

The Excel Patch Rack can be mounted on to Basket Tray or Ladder style containment. It can also be mounted directly onto the floor slab above a false ceiling to provide a consolidation point within commercial office installations.

#### **Product Specifications**

| Feature                   | Values        |
|---------------------------|---------------|
| Model                     | Patch Rack    |
| Modular spacing           | 19 inch       |
| Number of rack units (RU) | 8             |
| Material                  | Steel         |
| Type of surface           | Powder coated |
| Colour                    | Black         |