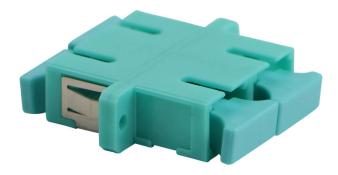

## Excel Enbeam SC Duplex Multimode Adaptor Aqua

Item Code: 201-136

X 25 year system warranty
X Single mode & Multi mode
X Dust caps included
X SCIC versions

## **Product Specifications**

| Feature                        | Values     |
|--------------------------------|------------|
| Suitable for type of fibre     | Multi mode |
| Type of connector connection 1 | SC duplex  |
| Type of connector connection 2 | SC duplex  |
| Material housing               | Plastic    |
| Type of fastening              | Screw      |
| Colour                         | Aqua       |

## **Part Number Table**

| Part Number | Description                            |
|-------------|----------------------------------------|
| 201-136     | EXCEL SC DUPLEX ADAPTOR MULTIMODE-AQUA |

Excel is a world class premium performing end to end infrastructure solution designed, Manufactured, supported and delivered without compromise.