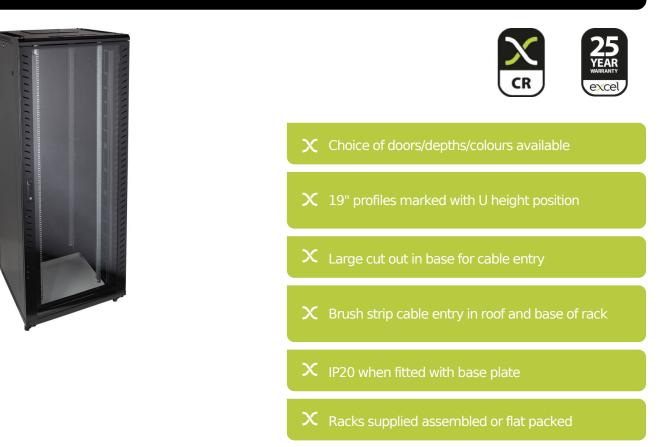

### **Product Overview**

Environ CR800 Comms Racks are a versatile range of 800mm wide racks with features suitable for a wide range of applications within the data, security, audio visual and telecommunications markets.

### **Product Specifications**

| Feature                   | Values         |
|---------------------------|----------------|
| Mounting Profile          | Front and rear |
| Type of profile rail      | L-shaped       |
| Type of ventilation       | Passive        |
| Width                     | 800 mm         |
| Height                    | 2070 mm        |
| Depth                     | 800 mm         |
| Modular spacing           | 19 inch        |
| Number of rack units (RU) | 42             |
| Max. load capacity        | 800 kg         |
| With roof plate           | yes            |
| With earthing             | yes            |

# Environ CR800 42U Rack 800x800mm No Door (F) No Door (R) B/Panels F/Mgmt Black

Item Code: 542-4288-NNBF-BK

| With front door                | no                  |
|--------------------------------|---------------------|
| Front door material            | None                |
| Front door locking system      | None                |
| With rear door                 | no                  |
| Rear door material             | None                |
| Rear door locking system       | None                |
| Side panels included           | yes                 |
| With vertical cable management | yes                 |
| Material                       | Steel               |
| Type of surface                | Powder coated       |
| Colour                         | Black               |
| RAL-number                     | 9004                |
| Flat-packed                    | no                  |
| IP-rating                      | N/A                 |
| Application                    | Communications Rack |