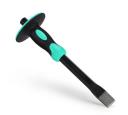

## Cold Chisel 12"

| Basic data: |               |
|-------------|---------------|
| ID          | 0001460001    |
| GTIN        | 7630268400057 |
| <u></u>     |               |

## Features:

Drop forged Cr-V shaf

Heat treated for durability

Ergonomic coated grip handle with bi-material hand guard

Ideal for cutting through and breaking

| Technical data:       |                       |
|-----------------------|-----------------------|
| Length:               | 305 mm                |
| Chisel width:         | 26 mm                 |
| Blade shape:          | Flat                  |
| With hand protection: | Yes                   |
| Shaft width:          | 30 mm                 |
| Shaft height:         | 300 mm                |
| Shank shape:          | Octagonal             |
| Material:             | Chrome-vanadium steel |
| Surface protection:   | Other                 |